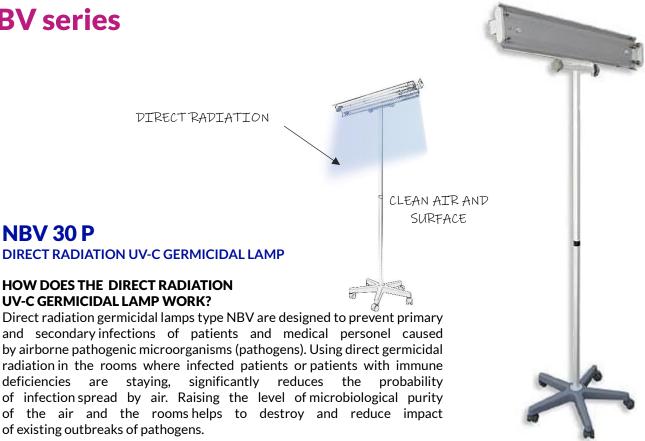

## **NBV** series

**NBV 30 P** 

### **NBV 30 P**

### **DIRECT RADIATION UV-C GERMICIDAL LAMP**